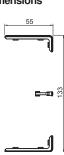

## Trunking connector and joint cover



| <b>₽</b> E |  |
|------------|--|
|            |  |

Joint cover for the bases of the Rapid 45 device installation trunking to hide cut edges and provide a perfect connection of the trunking segments. The joint covers are attached. Suitable for duct width 130mm. Type Colour Pack. Weight Item No.



| туре         | Colour     | Pack. | weigni      | item No.  |
|--------------|------------|-------|-------------|-----------|
|              |            | pcs   | kg/100 pcs. |           |
| GK-KS45-2RW  | Pure white | 6     | 0,455       | 6113 21 0 |
| GK-KS45-2LGR | Light grey | 6     | 0,455       | 6113 21 2 |
|              |            |       |             |           |

PC/ABS Polycarbonate/AcryInitrile-butadiene-styrene



Dimensions